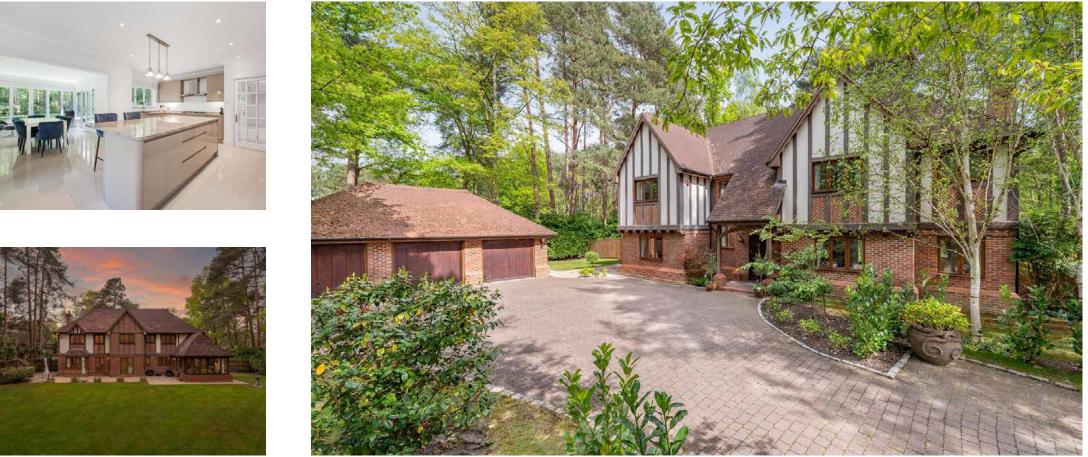

#### Ascot, Berkshire

Five bedroom, four bathroom detached family home nestled down a long driveway, with a triple garage, south facing garden and no onward chain. EPC rating C.